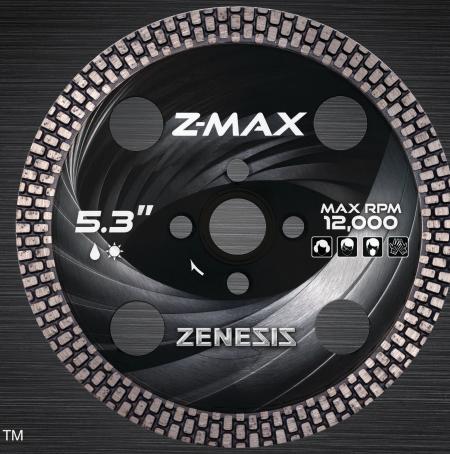

## ĘZĘNESIS™

QUARTZITE

ENGINEER

GRANITE

Introducing the cutting-edge Z-Max Turbo Blade, the epitome of high-performance in small-diameter stone blades. Its distinctive segment design ensures remarkably fast and precise cuts in both natural and engineered stones. Experience unparalleled efficiency as this blade effortlessly navigates through any stone surface.

Designed with innovation in mind, the Z-Max Turbo Blade features oversized cooling holes that prevent overheating, even when cutting through 3cm quartzite. This ensures consistent and reliable performance, making it the go-to choice for demanding stone-cutting applications.

Elevate your stone-cutting experience with the ultimate combination of speed, precision, and cooling technology – the ZENESIS™ Z-Max Turbo Blade. Available in a range of sizes – 4.5", 5", 6", and 7".

| 5                                                                                                                                                     |            |
|-------------------------------------------------------------------------------------------------------------------------------------------------------|------------|
| Part No. Diameter Segment Arbor Size                                                                                                                  |            |
| ZRG10SX4509C 4.5" 10mm 7/8"-20mm-5,<br>ZRG10SX05309C 5.3" 10mm 7/8"-20mm-5,<br>ZRG10SX0609C 6" 10mm 7/8"-20mm-5,<br>ZRG10SX0709U 7" 10mm U/A(7/8"-5/8 | /8"<br>/8" |