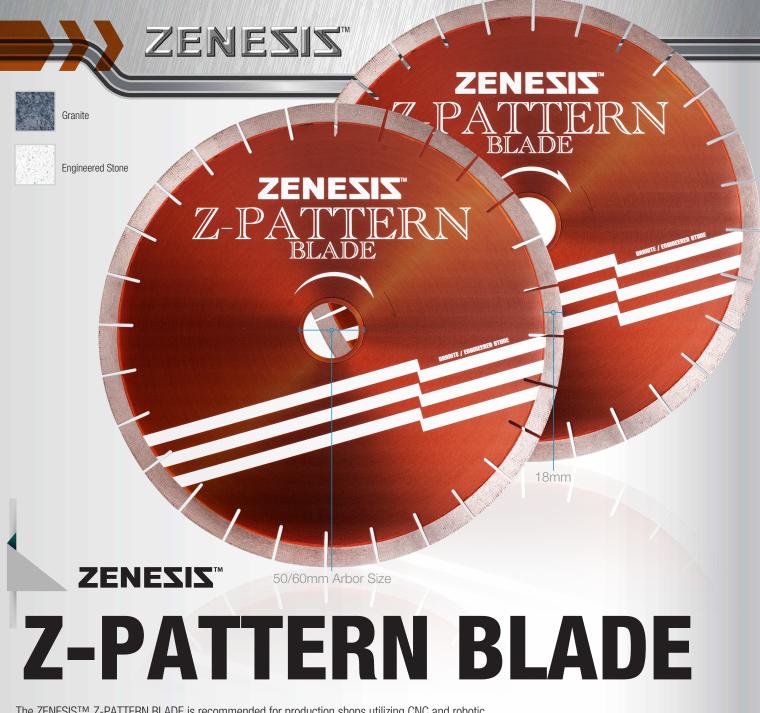

The ZENESIS<sup>™</sup> Z-PATTERN BLADE is recommended for production shops utilizing CNC and robotic stone saws. These new technology saws require speed, accuracy and clean cuts. The 18mm pattern diamond segments are specifically designed to run faster and straighter under extreme production conditions. This high-performing blade has been expertly developed for wet use only on granite and engineered stone and is proven to perform reliably at feed rates 5-10 feet per minute. Can be used on quartzite at feed rates 1-4 feet per minute.